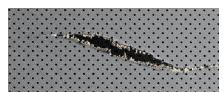

# **Identifying Excess Wear**

#### Exterior

4 or more dings per panel

1 dent (more than 2.5 cm) or 1 scratch (equal to or more than 10 cm per panel

Cracked glass (equal to or more than 1 cm in diameter) or spidered cracks