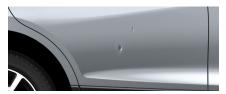

# **Identifying Excess Wear**

#### Exterior

4 or more dings per panel

1 dent (more than 2.5 cm) or 1 scratch (equal to or more than 10 cm per panel

Cracked glass (equal to or more than 1 cm in diameter) or spidered cracks